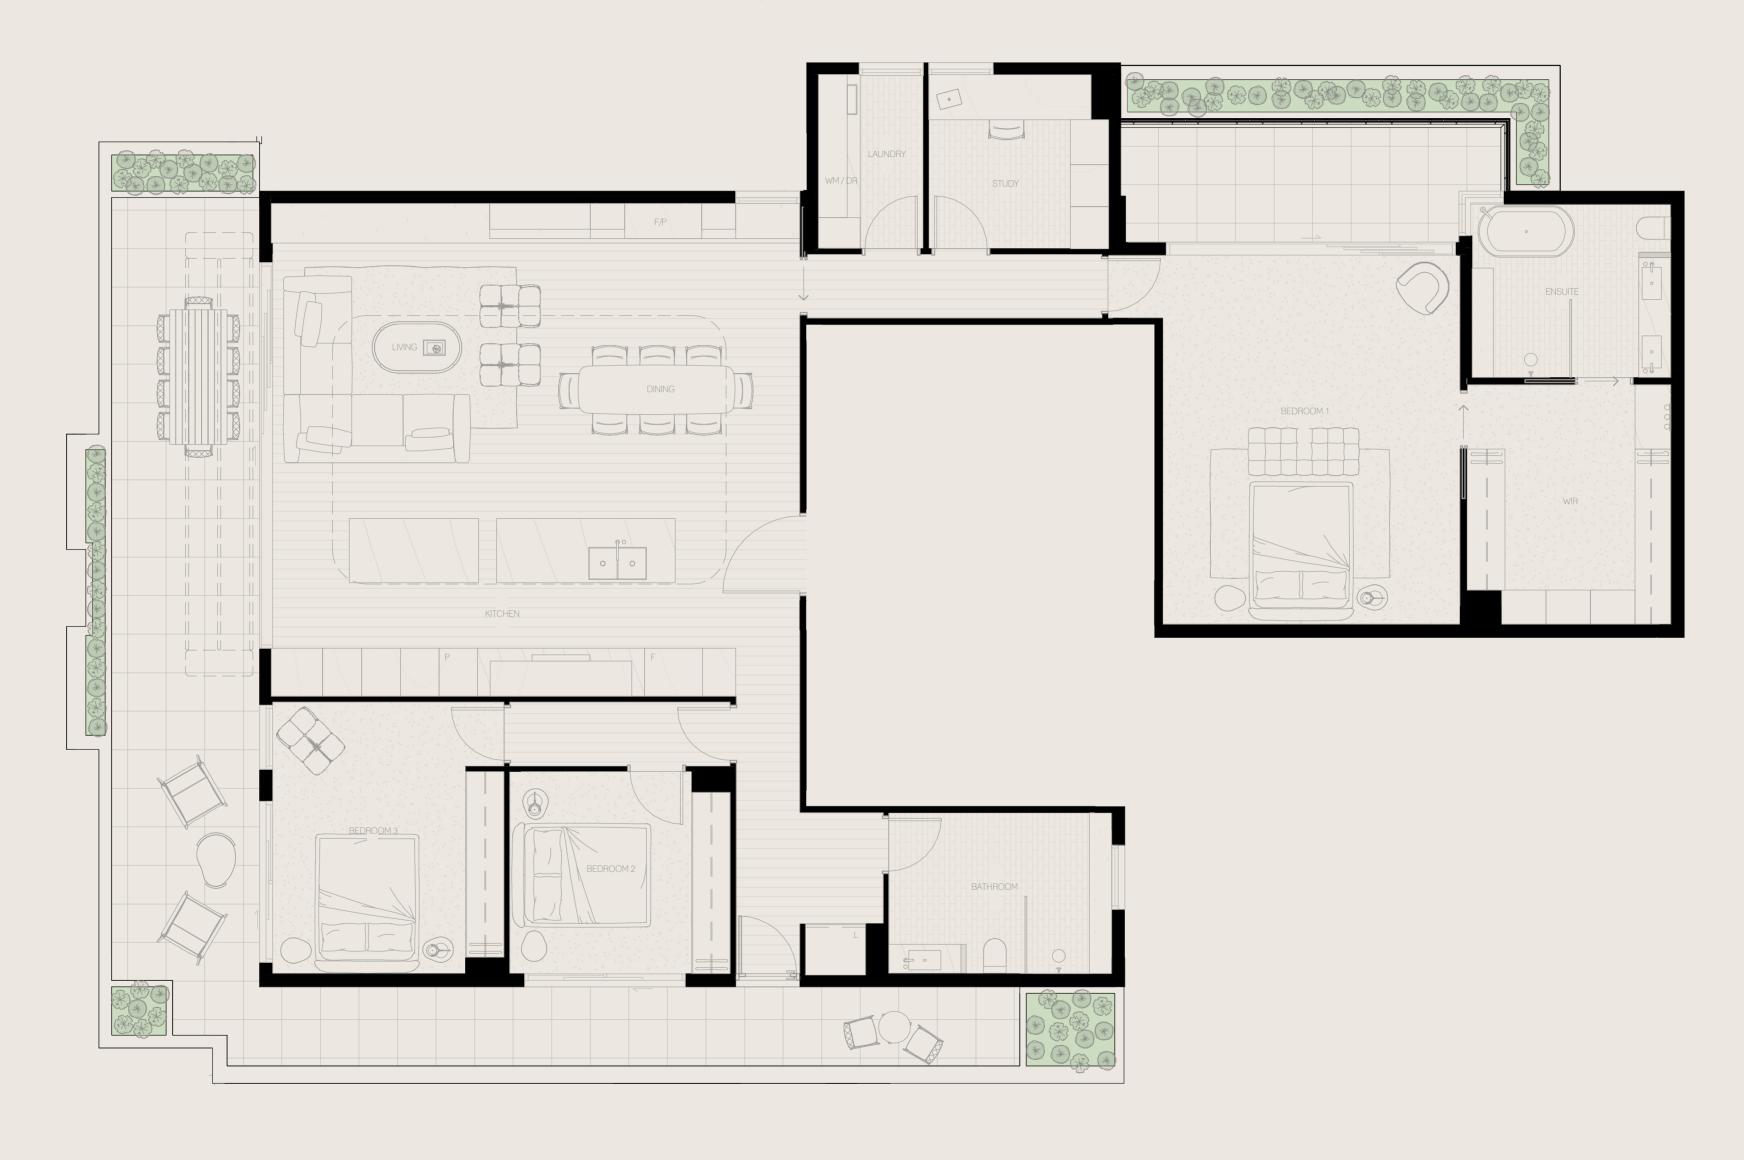

APT L3.41 Bedroom 3
Bathroom 2
Study 1
Car Space 2

Internal Area m<sup>2</sup> 194.7
Terrace Area m<sup>2</sup> 62
Total Area m<sup>2</sup> 256.7

0 1 2

Note: All information relating to this property contained within this document is subject to change prior to completion. Intending purchases should refer to the Contract of Sale and satisfy themselves as to the accuracy of all information given by making own inspections, searchisms inquiries and advises or as is otherwise necessary. All finishes, photographs and artist impressions and indicative only. All of the above items may be substituted with an item of equivalent standard and finish. All areas are measured in accordance with the Property Council of Australia Method of Measurement for Residential Property and may take into account areas that fall outside of the boundary of the Property which is defined in the Plan of Subdivision. Therefore, the total area or floor space of the Property as described in the Plan of Subdivision may be smaller than the measurements, which were calculated using the Property Council of Australia Method of Measurement for Residential Property, may indicate.